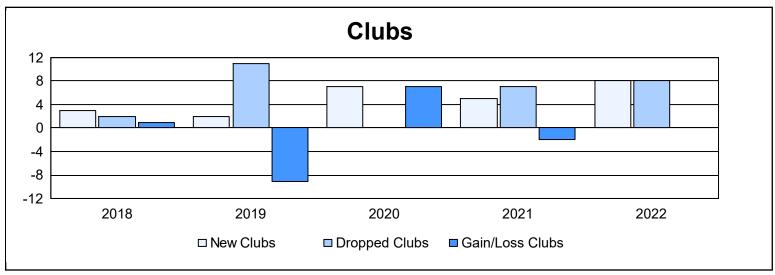

District 301 B1 As of June 2022 Cumulative

| Year      | New<br>Clubs | Dropped<br>Clubs | Gain/<br>Loss<br>Clubs | New<br>Members | Charter<br>Members | Reinstate<br>Members | Transfer<br>Members | Total<br>Member<br>Added | Total<br>Members<br>Dropped | Gain/<br>Loss<br>Members |
|-----------|--------------|------------------|------------------------|----------------|--------------------|----------------------|---------------------|--------------------------|-----------------------------|--------------------------|
| 2017-2018 | 3            | 2                | 1                      | 236            | 109                | 64                   | 1                   | 410                      | 386                         | 24                       |
| 2018-2019 | 2            | 11               | -9                     | 67             | 62                 | 34                   | 0                   | 163                      | 556                         | -393                     |
| 2019-2020 | 7            | 0                | 7                      | 180            | 190                | 33                   | 2                   | 405                      | 161                         | 244                      |
| 2020-2021 | 5            | 7                | -2                     | 142            | 106                | 51                   | 1                   | 300                      | 433                         | -133                     |
| 2021-2022 | 8            | 8                | 0                      | 262            | 199                | 27                   | 1                   | 489                      | 349                         | 140                      |
| Average   | 5            | 6                | -1                     | 177            | 133                | 42                   | 1                   | 353                      | 377                         | -24                      |